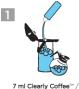

# THE URNEX SYSTEM

**BEHIND EVERY GREAT CUP** 

## CLEARLY COFFEE

#### Coffee Pot Cleaner

- Cleans and removes coffee oils and inhibits mineral deposits.
- For use on glass bowls, airpots, satellite brewers, and thermal servers.
- NSF-Certified for metal compatibility and safety.
- Liquid form provides countertop convenience and mixes easily with water.



#### Instructions For Use:







7 ml Clearly Coffee™ /

#### **Case and Pallet Information:**

Code: 13-CLRCF12 Inner UPC: 754631520122 Contents: 14 oz bottle

(414 ml)

Per case: 12 bottles

#### CASE

Code: 13-CLRCF12-12 Barcode: 10754631520129 Inches (Lx W x H): 9.75 x 7.50 x 9.00

Centimeters: 24.8 x 19.1 x 22.90

Weight: 12.3 lbs (5.6 kg)

### **PALLET**

Per Pallet: 100 cases Layout: 5 layers of 20 cases Weight: 1,269 lbs (576 kg) Height: 51 in. (1.30 m)



#### **Urnex Brands, LLC**

700 Executive Blvd | Elmsford, NY 10523 USA Tel: +1-914-963-2042 Fax: +1-914-963-2145 info@urnex.com | www.urnex.com