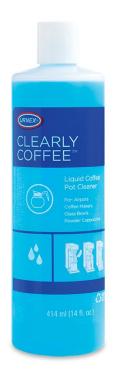

## CLEARLY COFFEE

#### Coffee Pot Cleaner

- Cleans and removes coffee oils and inhibits mineral deposits.
- For use on glass bowls, airpots, satellite brewers, and thermal servers.
- NSF-Certified for metal compatibility and safety.
- Liquid form provides countertop convenience and mixes easily with water.

#### **Case and Pallet Information:**

Code: 13-CLRCF12 Inner UPC: 754631520122 Contents: 14 oz bottle

(414 ml)

Per case: 12 bottles