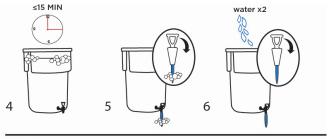

Instructions For Use:

## Dosage:

1 oz. One-Pro / 5 gallons ≥122°F water (28 g One-Pro / 19 liters ≥ 50°C water)