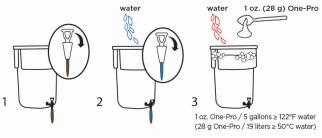

Instructions For Use:

## Dosage:

1 oz. One-Pro / 5 gallons ≥122°F water (28 g One-Pro / 19 liters ≥ 50°C water)