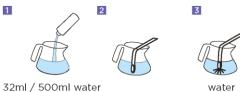

# DAIRY **CLEANING LIQUID**





- Breaks down milk protein and fat build-up on steam wands and automatic milk frothers.
- Essential component of daily machine maintenance.
- Includes convenient dosage cap for easy use.
- NSF-Certified for use on espresso machines.

### **Instructions For Use:**





#### For steam wands



## **Case and Pallet Information:**

#### UNIT **CASE PALLET**

Code: 18-P32

Inner UPC: 754631035015 Contents: 32 oz bottle (1 liter) Per case: 12 bottles

Barcode: 10754631035012 Inches: 14.00 x 10.50 x 11.00 Centimeters: 35.6 x 26.7 x 27.9

Weight: 29.3 lbs (13.3 kg)

Code: 18-P32-12

Per Pallet: 50 cases Layout: 5 layers of 10 cases Weight: 1,499 lbs (680 kg) Height: 61 in. (1.55 m)

#### **PURO BRAND**

A division of Urnex Brands, LLC 700 Executive Boulevard, Elmsford, NY 10523 USA Tel: +1-914-963-2042 Fax: +1-914-963-2145 info@urnex.com | www.urnex.com