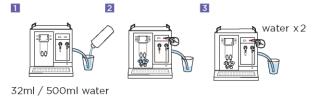

# DAIRY **CLEANING LIQUID**





- Breaks down milk protein and fat build-up on steam wands and automatic milk frothers.
- Essential component of daily machine maintenance.
- Includes convenient dosage cap for easy use.
- NSF-Certified for use on espresso machines.

### **Instructions For Use:**





#### For steam wands



## **Case and Pallet Information:**

#### UNIT **CASE PALLET**

Code: 18-P32

Inner UPC: 754631035015 Contents: 32 oz bottle (1 liter) Per case: 12 bottles

Barcode: 10754631035012 Inches: 14.00 x 10.50 x 11.00 Centimeters: 35.6 x 26.7 x 27.9

Weight: 29.3 lbs (13.3 kg)

Code: 18-P32-12

Per Pallet: 50 cases Layout: 5 layers of 10 cases Weight: 1,499 lbs (680 kg) Height: 61 in. (1.55 m)

#### **PURO BRAND**

A division of Urnex Brands, LLC 700 Executive Boulevard, Elmsford, NY 10523 USA Tel: +1-914-963-2042 Fax: +1-914-963-2145 info@urnex.com | www.urnex.com