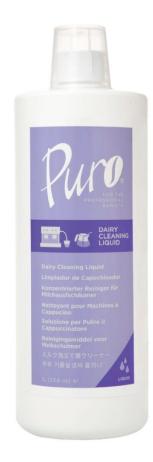

# DAIRY **CLEANING LIQUID**

- Breaks down milk protein and fat build-up on steam wands and automatic milk frothers.
- Essential component of daily machine maintenance.
- Includes convenient dosage cap for easy use.
- NSF-Certified for use on espresso machines.